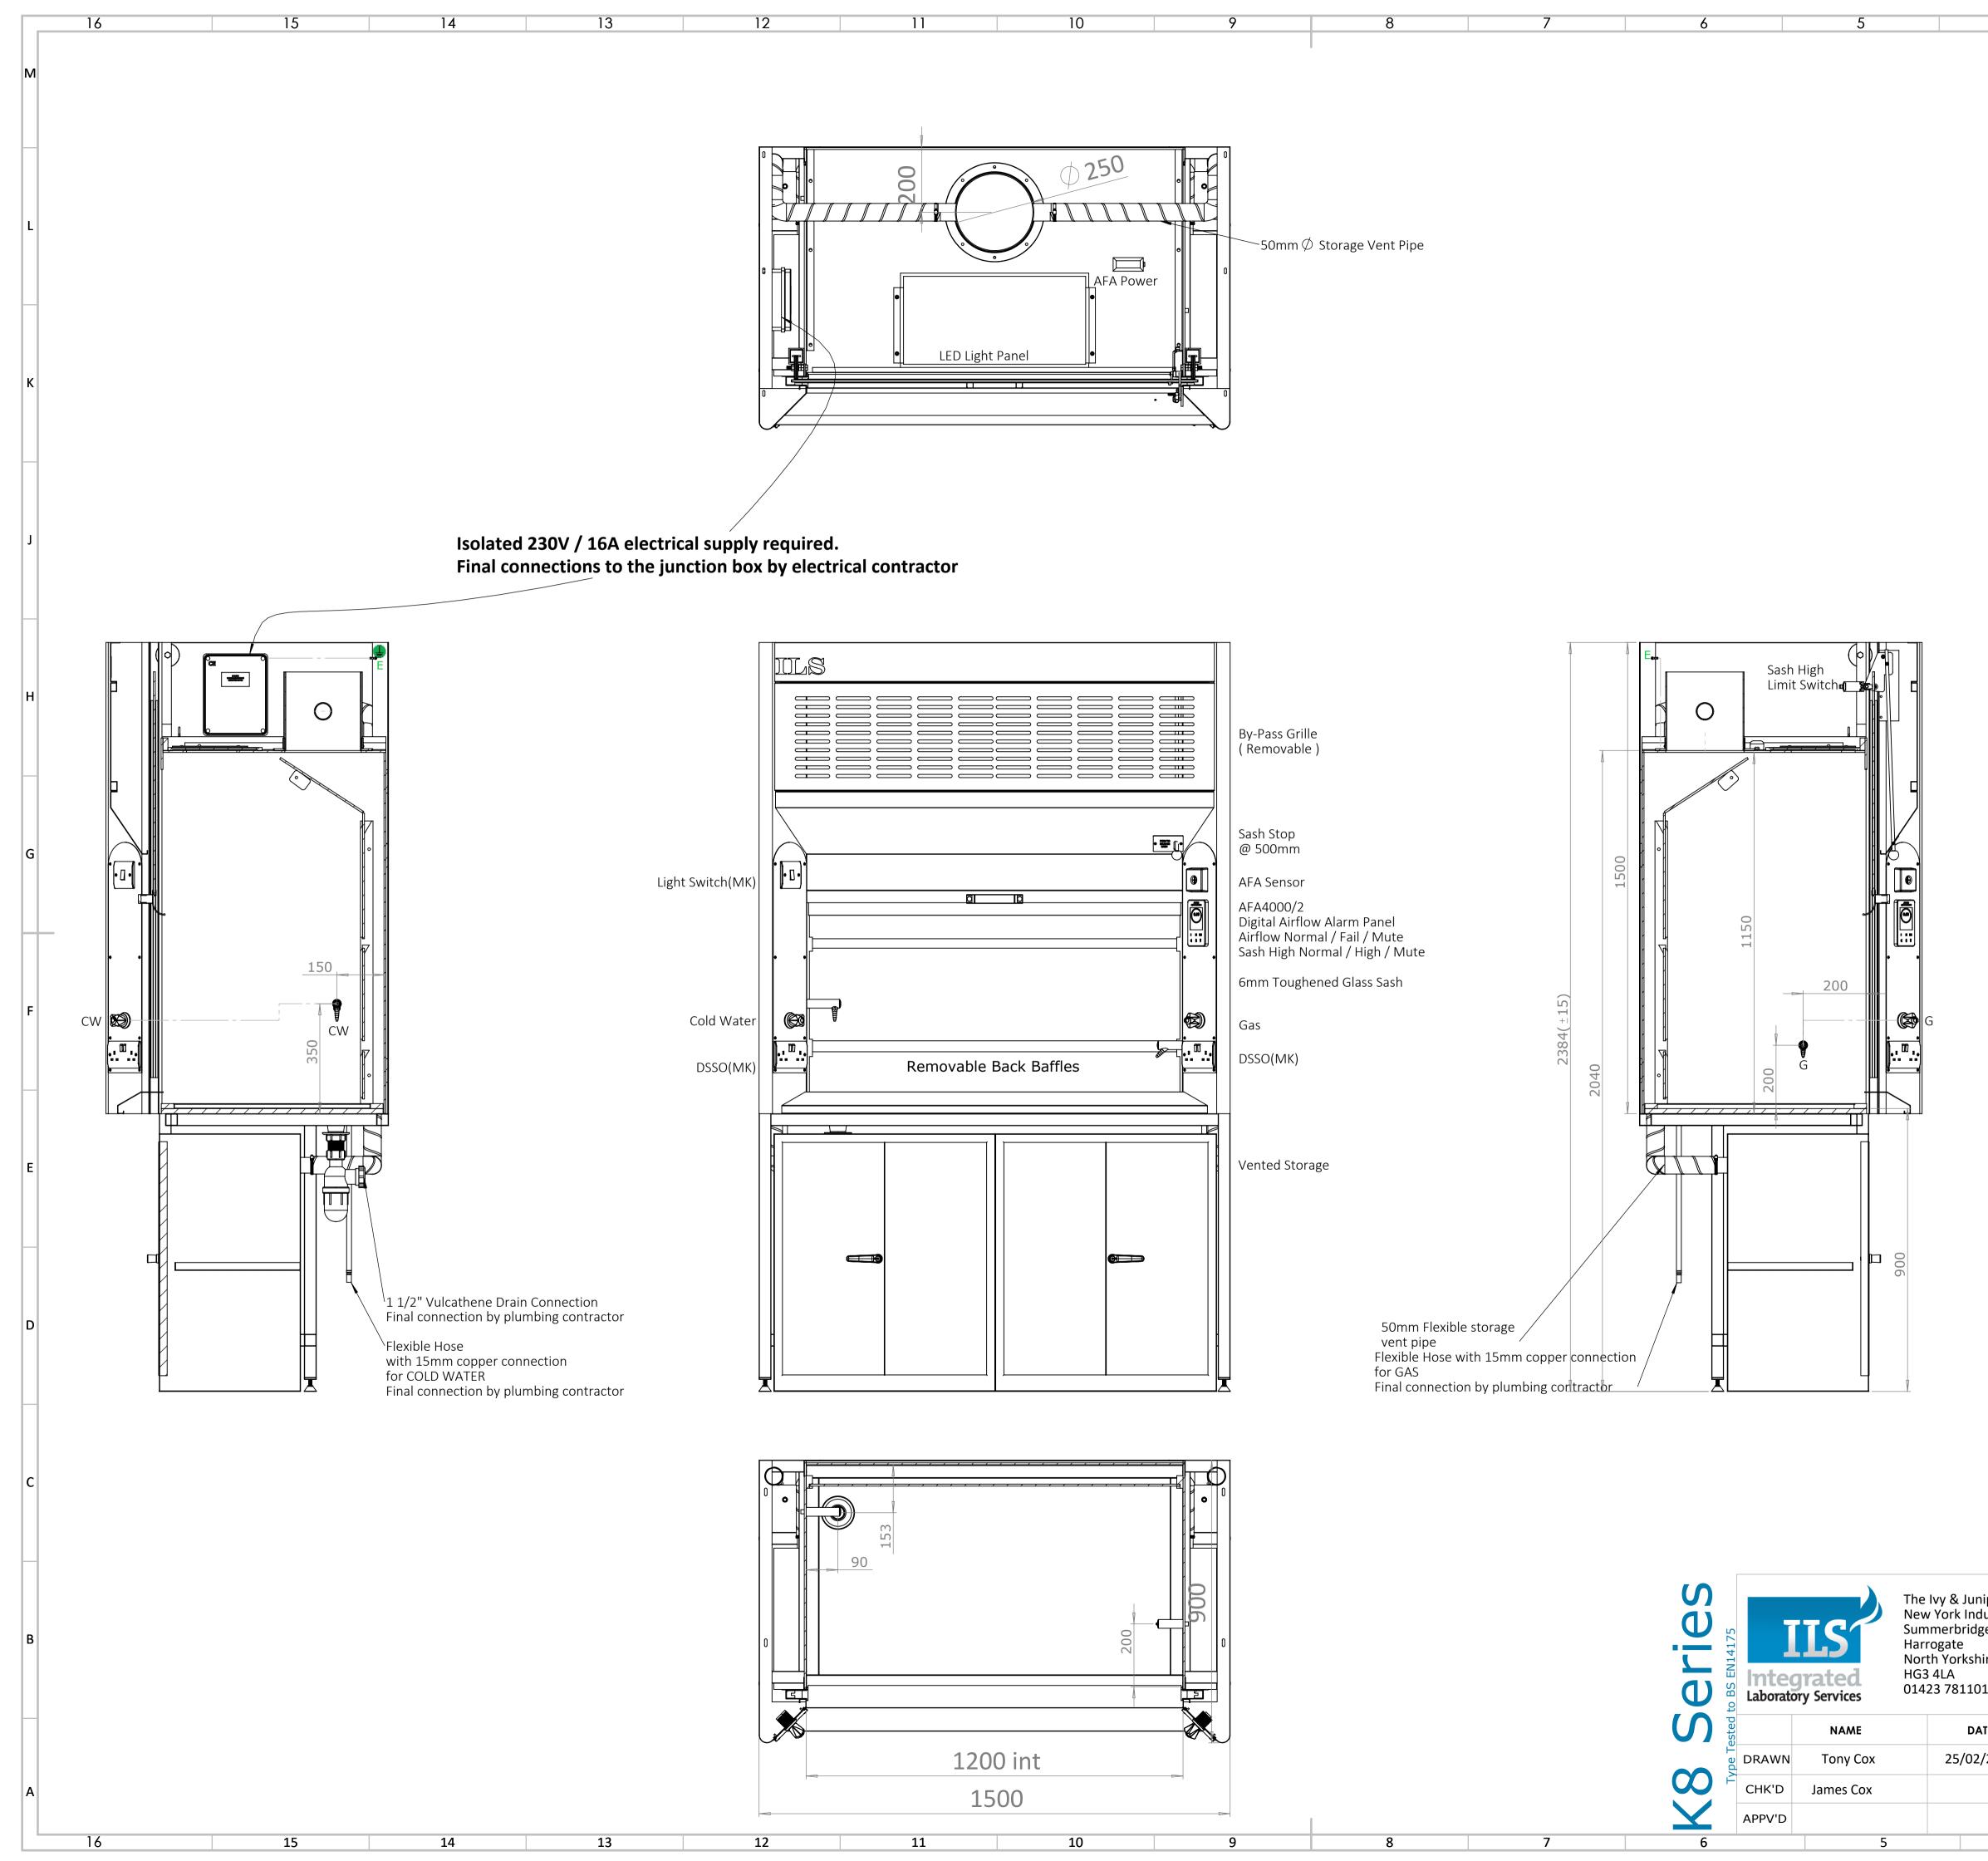

| 4                                             | 3         | 2                                                                                                                                                                                                                                                                          | 1                                                                                                                               | _ |
|-----------------------------------------------|-----------|----------------------------------------------------------------------------------------------------------------------------------------------------------------------------------------------------------------------------------------------------------------------------|---------------------------------------------------------------------------------------------------------------------------------|---|
|                                               |           |                                                                                                                                                                                                                                                                            |                                                                                                                                 | м |
|                                               |           |                                                                                                                                                                                                                                                                            | •                                                                                                                               | L |
| •                                             |           |                                                                                                                                                                                                                                                                            |                                                                                                                                 | κ |
|                                               |           |                                                                                                                                                                                                                                                                            |                                                                                                                                 | J |
|                                               |           |                                                                                                                                                                                                                                                                            |                                                                                                                                 | н |
|                                               |           |                                                                                                                                                                                                                                                                            |                                                                                                                                 | G |
|                                               |           | ~**                                                                                                                                                                                                                                                                        |                                                                                                                                 | F |
|                                               |           | Specification<br>Fume cupboard: Powder coa<br>Support frame: Powder coate<br>Linings: 6mm Trespa TopLab<br>Baffles: 6mm Trespa TopLab<br>Workbase: 16mm Trespa Top<br>Sash: 6mm Toughened Glass<br>Aerodynamic Sash Handle: Li<br>Aerodynamic Cill: 316g Stain             | ed white RAL 9016<br>BASE - White EO-00<br>BASE - White EO-00<br>DLab BASE - White EO-00<br>ght Grey ( RAL 7035 )<br>less Steel | E |
|                                               |           | Storage: Solvent Storage (ve<br>Services<br>2 x Double switched socket of<br>1 x LED Light panel (4000K) /<br>1 x AFA 4000/2 Alarm panel<br>1 x Cold water valve and outl<br>1 x W501 Vulcathene drip cu<br>1 x W561 Vulcathene bottle to<br>1 X Gas valve and outlet (BRO | outlets<br><sup>/</sup> Light switch<br>et (BROEN Uniflex)<br>p<br>trap                                                         | C |
| niper Units<br>Idustrial Estat<br>Ige<br>hire | te        | DO NOT SCALE DRAWING<br>Client:<br>****                                                                                                                                                                                                                                    | REVISION                                                                                                                        | В |
| 01<br>ATE                                     | SIGNATURE | 1 X 1500mm K8 F<br>Project: TBC                                                                                                                                                                                                                                            | ume Cupboard                                                                                                                    |   |
| 2/2025                                        |           | Dwg No:<br>K8 Fume Cupboard<br>Scale: 1:10                                                                                                                                                                                                                                 | A1                                                                                                                              | A |
| 4                                             | 3         | 2                                                                                                                                                                                                                                                                          | 1                                                                                                                               | · |